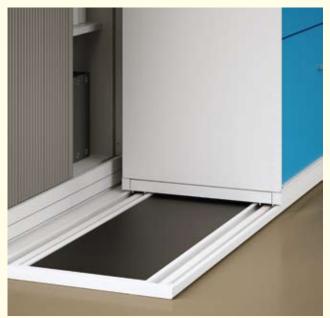

## SKIRTING

Four adjustable floor glides provide up to 8mm. of height adjustment, simplifying leveling on uneven floor surfaces. An optional skirting to match cabinet can be specified to provide clean and neat at the bottom.

#### ADDITIONAL SUPPORT WHEEL

With additional support wheel, it ensures the stability of pedestal while allows you to fully access the bottom drawer.

More quiet and smooth sliding from double ball bearing system, also allows fully access the drawers.