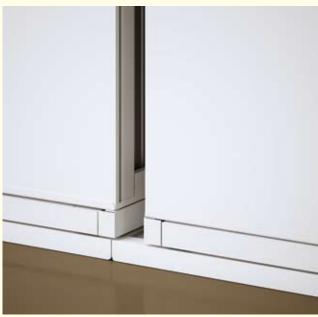

## SKIRTING

Four adjustable floor glides provide up to 8mm. of height adjustment, simplifying leveling on uneven floor surfaces. An optional skirting to match cabinet can be specified to provide clean and neat at the bottom.