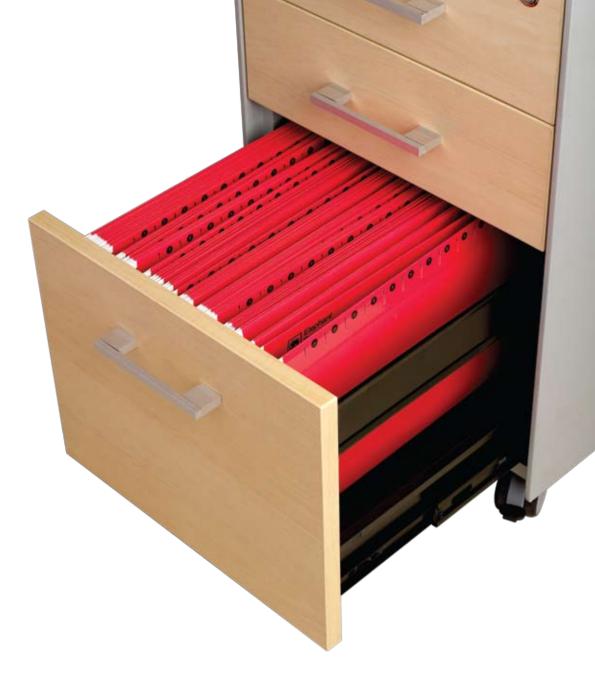

### 06: PULL-OUT CABINET

Pull-out cabinet allows user to easily access the number of vertical files. Vertical U-type handle is designed for better access with our standard locking mechanism.

#### ADDITIONAL SUPPORT WHEEL

With additional support wheel, it ensures the stability of pedestal while allows you to fully access the bottom drawer.

More quiet and smooth sliding from double ball bearing system, also allows fully access the drawers.