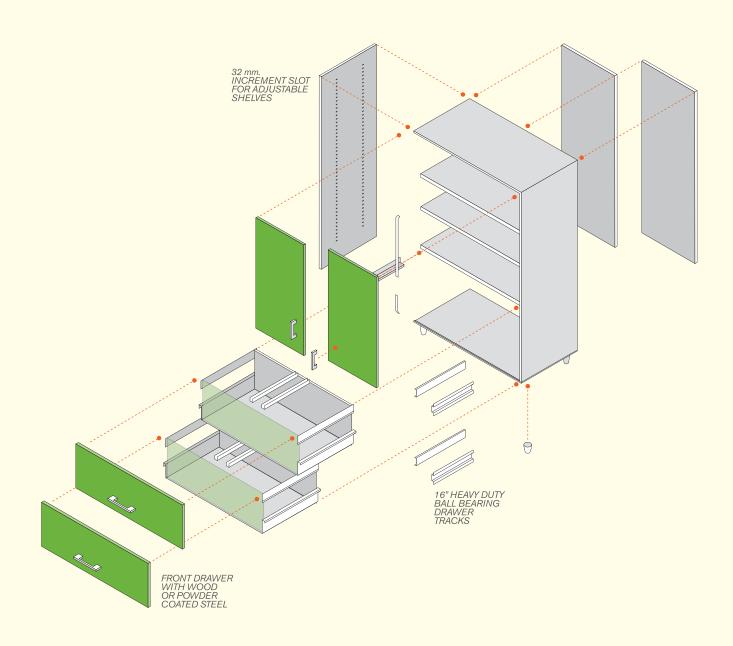

# KNOCKDOWN SYSTEM

A well designed connector allows ERSA to ease packing and transportation system. ERSA features strong and durable steel construction. These ensure the quality and long term performance and value of our products.

### 01 : OPEN SHELF

All freestanding and mobile bookcases have steel shelves adjustable in 32mm. increments for various heights of books and binders.

### 02: HINGED DOOR

Hinged door with self-closed mechanism open to 110 degrees and are available in choice of finishes. Key-alike system is also specifiable.

Every drawer has full extension, steel ball bearing slide as a standard.