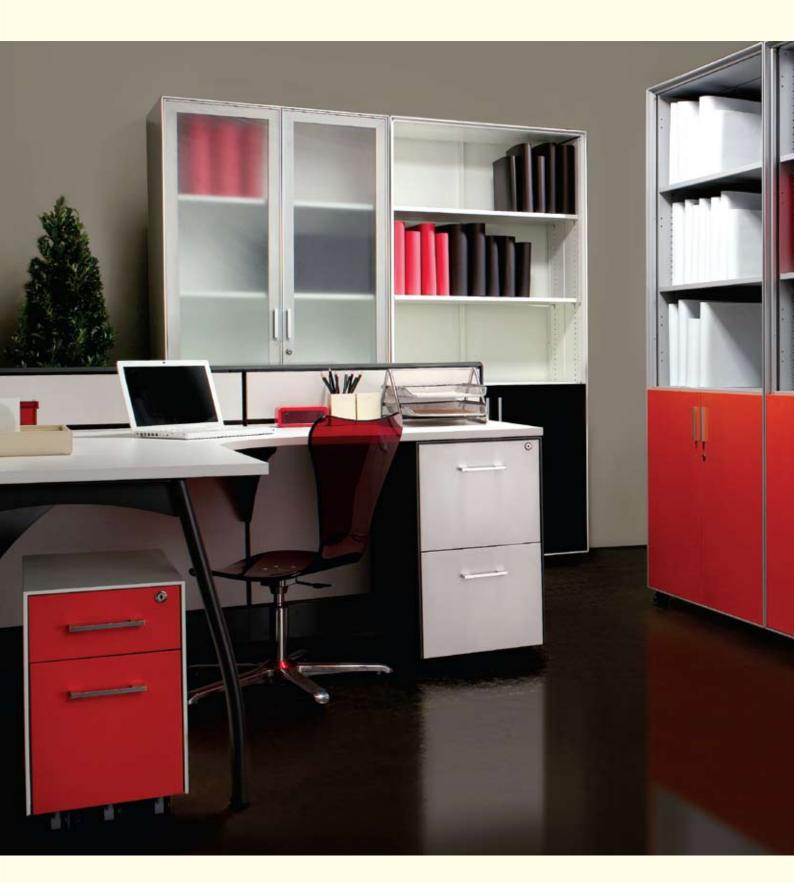

# **FUNCTIONALITY**

UNCOMMONLY VERSATILE WORKPLACE STORAGE SYSTEM

To enhance workplace performance, the range of versatile storage system keeps work materials at hand. With ERSA steel cabinets, the choices keep coming. Models include mobile pedestal, free standing book shelf cabinet, and lateral filing cabinet. Add it all up, and you have a very complete array of storage system to meet any functional and design requirement. ERSA offers attractive combinations of choice and quality at a cost conscious price. Ideal for holding files and documents, ERSA can be positioned under the work surface for handy individual storage, or placed outside workstations for archival or shared storage.

# INTEGRABILITY

THE EARTH FRIENDLY STORAGE SYSTEM

Choose from variety of height and finishes to create a pedestal that's just perfectly fit right under the work surface or match adjacent furniture with a choice of colors and melamine finish front. Pedestals and environmental cabinets integrate into all kinds of work environments, whether in individual workstations, team spaces or private offices. ERSA keeps frequently accessed items easily accessible. Wherever they are used, ERSA fits right in because it complements any environment or design.