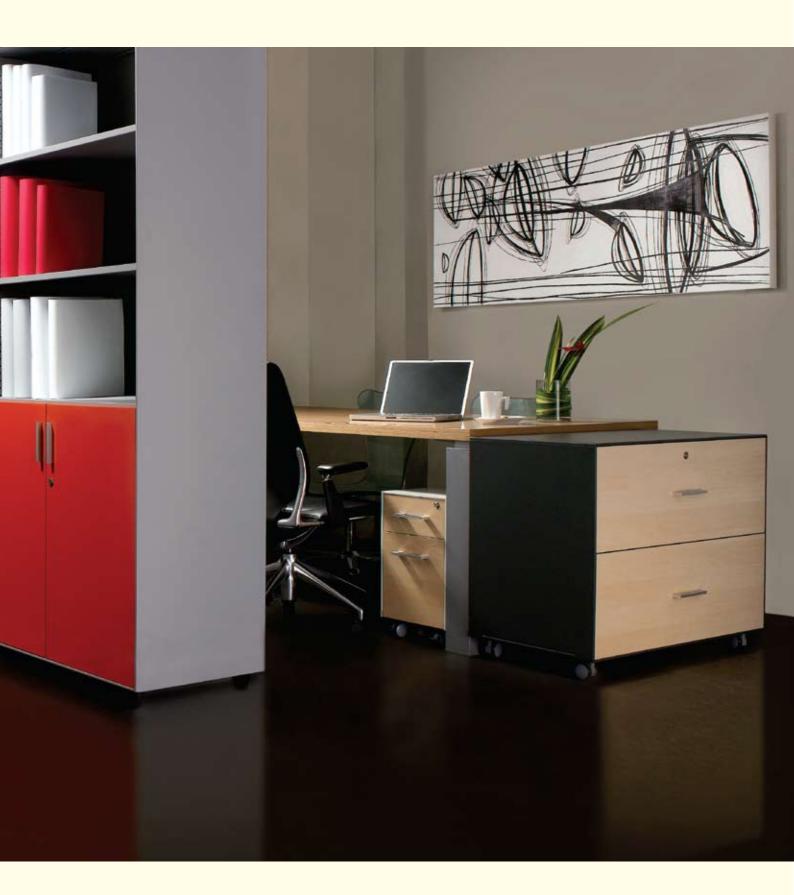

# **FUNCTIONALITY**

UNCOMMONLY VERSATILE WORKPLACE STORAGE SYSTEM

To enhance workplace performance, the range of versatile storage system keeps work materials at hand. With ERSA steel cabinets, the choices keep coming. Models include mobile pedestal, free standing book shelf cabinet, and lateral filing cabinet. Add it all up, and you have a very complete array of storage system to meet any functional and design requirement. ERSA offers attractive combinations of choice and quality at a cost conscious price. Ideal for holding files and documents, ERSA can be positioned under the work surface for handy individual storage, or placed outside workstations for archival or shared storage.

# INTEGRABILITY

THE EARTH FRIENDLY STORAGE SYSTEM

Choose from variety of height and finishes to create a pedestal that's just perfectly fit right under the work surface or match adjacent furniture with a choice of colors and melamine finish front. Pedestals and environmental cabinets integrate into all kinds of work environments, whether in individual workstations, team spaces or private offices. ERSA keeps frequently accessed items easily accessible. Wherever they are used, ERSA fits right in because it complements any environment or design.