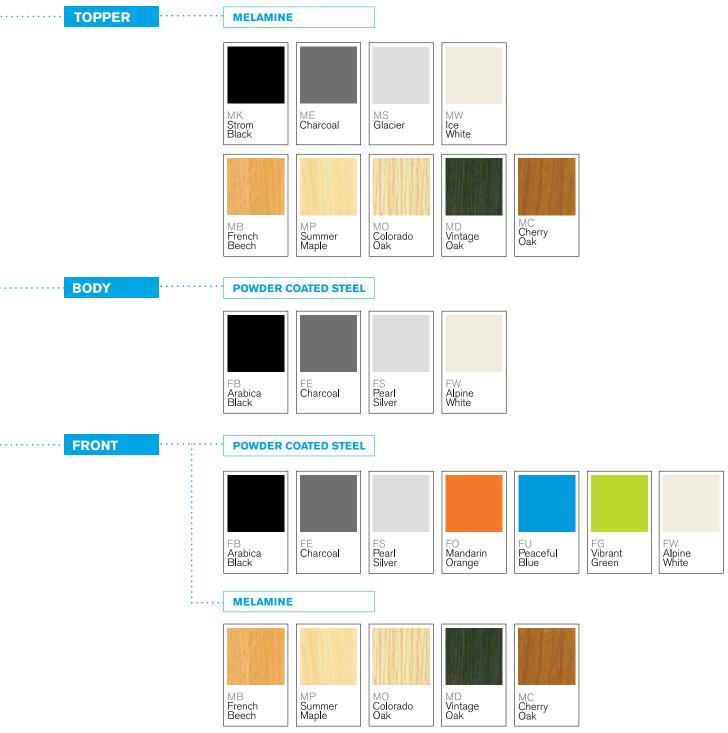

\*Colors shown may differ slightly from actual product.

Storage cases, book cases and storage cabinets complement the work environment in both appearance and dimension. The range of finishes, heights and functionalities let them match the height of other furniture and system components. With choice of standard paint colors and several pull styles and more options of wood front can be specified to blend in any environment. ERSA can be an integral part of your workplace.