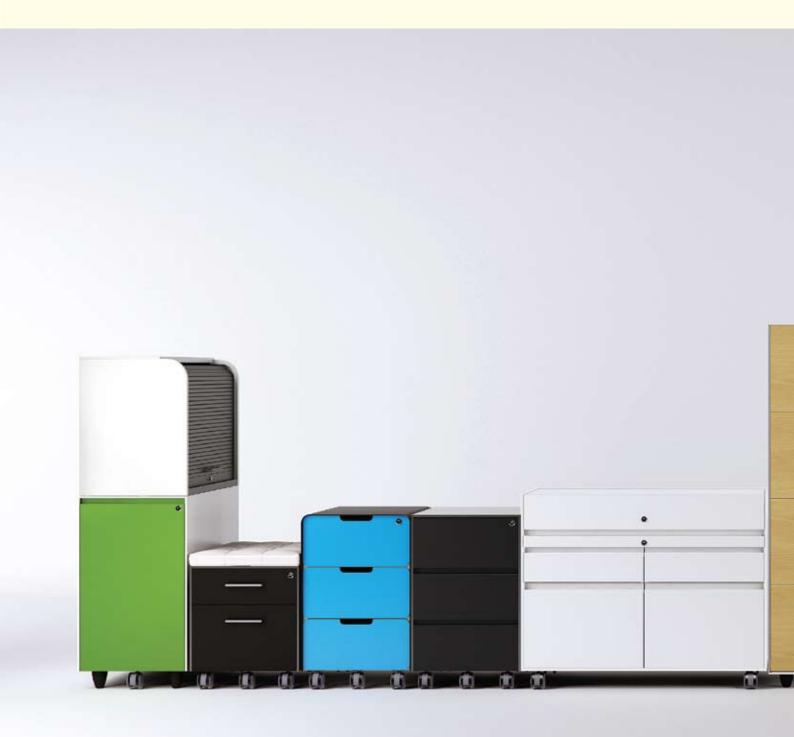

# **FUNCTIONALITY**

UNCOMMONLY VERSATILE WORKPLACE STORAGE SYSTEM

To enhance workplace performance, the range of versatile storage system keeps work materials at hand. With ERSA steel cabinets, the choices keep coming. Models include mobile pedestal, free standing book shelf cabinet, and lateral filing cabinet. Add it all up, and you have a very complete array of storage system to meet any functional and design requirement. ERSA offers attractive combinations of choice and quality at a cost conscious price. Ideal for holding files and documents, ERSA can be positioned under the work surface for handy individual storage, or placed outside workstations for archival or shared storage.

# INTEGRABILITY

THE EARTH FRIENDLY STORAGE SYSTEM

Choose from variety of height and finishes to create a pedestal that's just perfectly fit right under the work surface or match adjacent furniture with a choice of colors and melamine finish front. Pedestals and environmental cabinets integrate into all kinds of work environments, whether in individual workstations, team spaces or private offices. ERSA keeps frequently accessed items easily accessible. Wherever they are used, ERSA fits right in because it complements any environment or design.