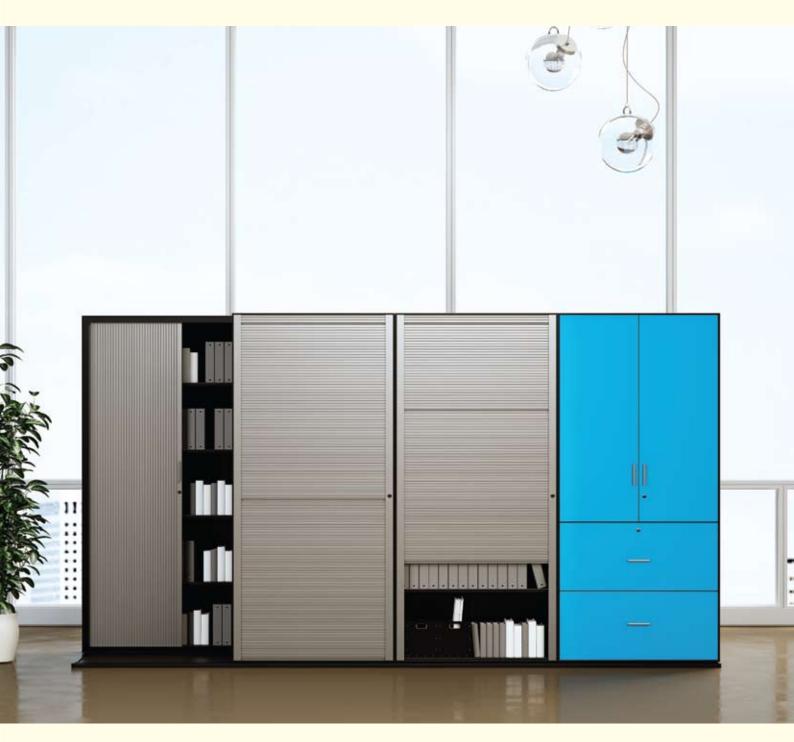

# **FUNCTIONALITY**

UNCOMMONLY VERSATILE WORKPLACE STORAGE SYSTEM

To enhance workplace performance, the range of versatile storage system keeps work materials at hand. With ERSA steel cabinets, the choices keep coming. Models include mobile pedestal, free standing book shelf cabinet, and lateral filing cabinet. Add it all up, and you have a very complete array of storage system to meet any functional and design requirement. ERSA offers attractive combinations of choice and quality at a cost conscious price. Ideal for holding files and documents, ERSA can be positioned under the work surface for handy individual storage, or placed outside workstations for archival or shared storage.

# INTEGRABILITY

THE EARTH FRIENDLY STORAGE SYSTEM

Choose from variety of height and finishes to create a pedestal that's just perfectly fit right under the work surface or match adjacent furniture with a choice of colors and melamine finish front. Pedestals and environmental cabinets integrate into all kinds of work environments, whether in individual workstations, team spaces or private offices. ERSA keeps frequently accessed items easily accessible. Wherever they are used, ERSA fits right in because it complements any environment or design.

\*Colors shown may differ slightly from actual product.

Storage cases, book cases and storage cabinets complement the work environment in both appearance and dimension. The range of finishes, heights and functionalities let them match the height of other furniture and system components. With choice of standard paint colors and several pull styles and more options of wood front can be specified to blend in any environment. ERSA can be an integral part of your workplace.