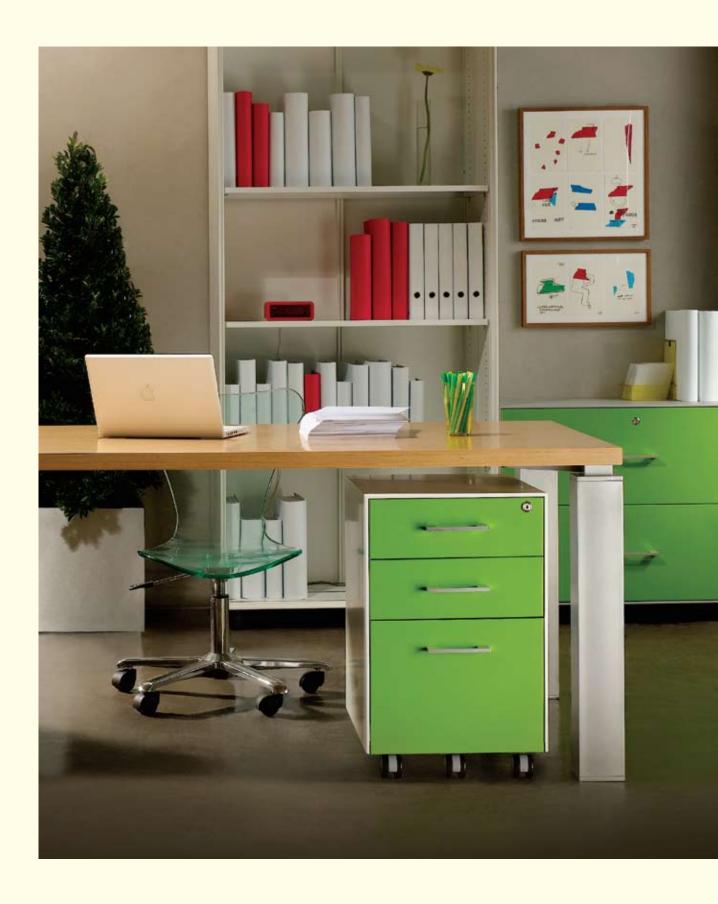

# **FUNCTIONALITY**

UNCOMMONLY VERSATILE WORKPLACE STORAGE SYSTEM

To enhance workplace performance, the range of versatile storage system keeps work materials at hand. With ERSA steel cabinets, the choices keep coming. Models include mobile pedestal, free standing book shelf cabinet, and lateral filing cabinet. Add it all up, and you have a very complete array of storage system to meet any functional and design requirement. ERSA offers attractive combinations of choice and quality at a cost conscious price. Ideal for holding files and documents, ERSA can be positioned under the work surface for handy individual storage, or placed outside workstations for archival or shared storage.

# INTEGRABILITY

THE EARTH FRIENDLY STORAGE SYSTEM

Choose from variety of height and finishes to create a pedestal that's just perfectly fit right under the work surface or match adjacent furniture with a choice of colors and melamine finish front. Pedestals and environmental cabinets integrate into all kinds of work environments, whether in individual workstations, team spaces or private offices. ERSA keeps frequently accessed items easily accessible. Wherever they are used, ERSA fits right in because it complements any environment or design.