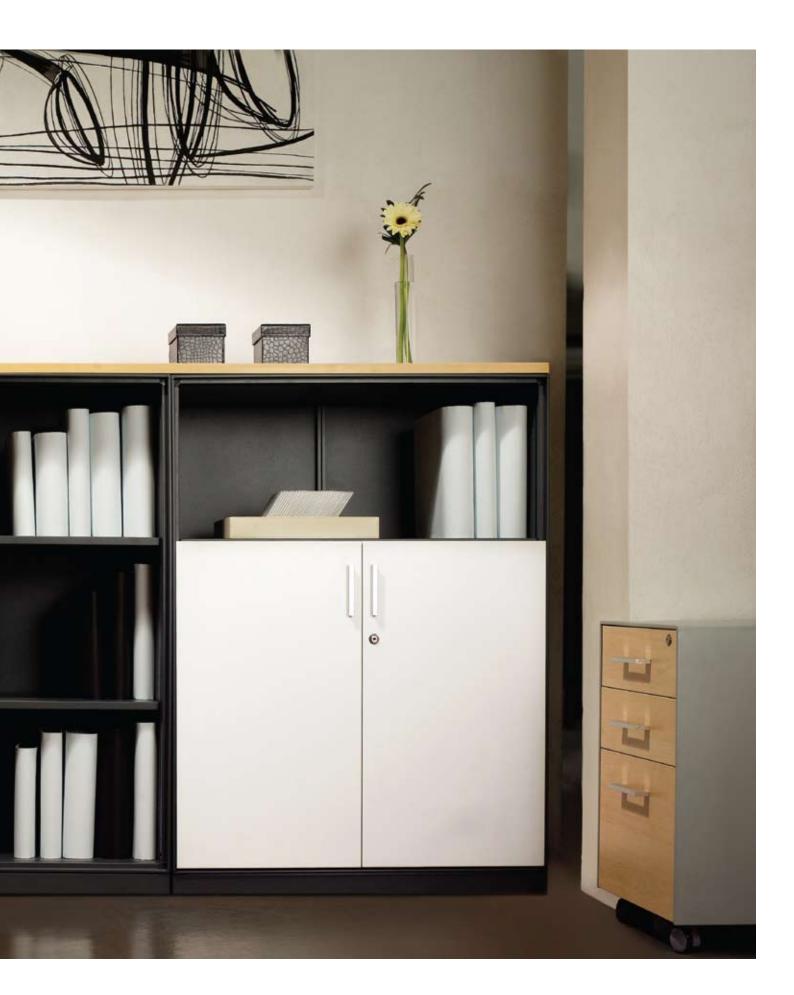

\*Colors shown may differ slightly from actual product.

Storage cases, book cases and storage cabinets complement the work environment in both appearance and dimension. The range of finishes, heights and functionalities let them match the height of other furniture and system components. With choice of standard paint colors and several pull styles and more options of wood front can be specified to blend in any environment. ERSA can be an integral part of your workplace.

INTERVENTION INTERCHANGEABILITY

When you have many kinds of media to deal with, along with individual storage, you want products that can efficiently handle them all. ERSA storage cases, book cases and storage cabinets have the capacity and option to do the job.

### 02: HINGED DOOR

Hinged door with self-closed mechanism open to 110 degrees and are available in choice of finishes. Key-alike system is also specifiable.

Every drawer has full extension, steel ball bearing slide as a standard.