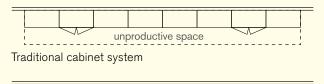

# SIDE-2-SIDE

UTMOST SPACE UTILIZATION IN AN INGENIOUS WAY

By applying the wheel track set with the ERSA cabinets and place it in front of current static cabinets, an unproductive space can be changed to the storage capacity. Up to 88% storage capacity is increased. Comparing to the traditional layout with the new SIDE-2-SIDE system, re-layout will make an additional 43% of floor space for working area or storage area is gained.

#### PRODUCTIVE AREA INCREASES BY 43%

Traditional cabinet system—space usage: 17.6 sq.m.

SIDE-2-SIDE system—space usage: 9.99 sq.m.