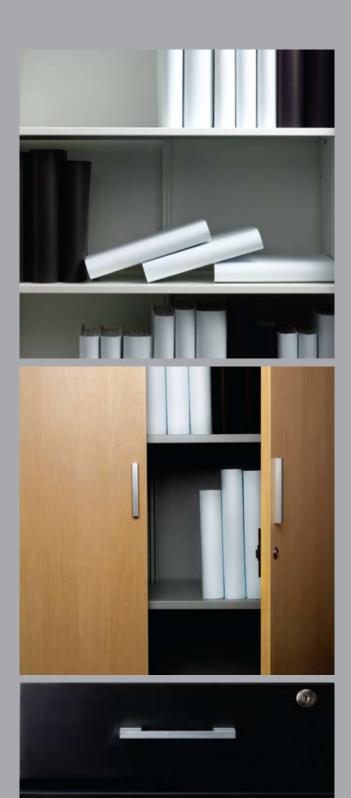

### 01 : OPEN SHELF

All freestanding and mobile bookcases have steel shelves adjustable in 32mm. increments for various heights of books and binders.

### 02: HINGED DOOR

Hinged door with self-closed mechanism open to 110 degrees and are available in choice of finishes. Key-alike system is also specifiable.

Every drawer has full extension, steel ball bearing slide as a standard.

# **BOOK DIVIDER**

It is made from 0.7mm. powder coated steel. To keep books and folders organized. Two color options are available, pearl silver and arabica black.