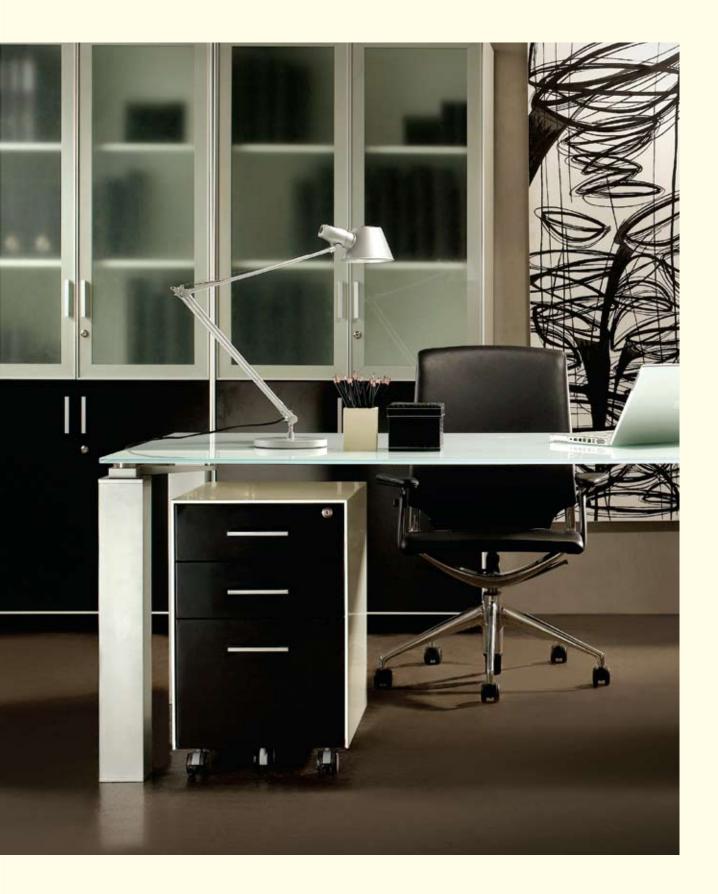

# **FUNCTIONALITY**

UNCOMMONLY VERSATILE WORKPLACE STORAGE SYSTEM

To enhance workplace performance, the range of versatile storage system keeps work materials at hand. With ERSA steel cabinets, the choices keep coming. Models include mobile pedestal, free standing book shelf cabinet, and lateral filing cabinet. Add it all up, and you have a very complete array of storage system to meet any functional and design requirement. ERSA offers attractive combinations of choice and quality at a cost conscious price. Ideal for holding files and documents, ERSA can be positioned under the work surface for handy individual storage, or placed outside workstations for archival or shared storage.

# INTEGRABILITY

THE EARTH FRIENDLY STORAGE SYSTEM

Choose from variety of height and finishes to create a pedestal that's just perfectly fit right under the work surface or match adjacent furniture with a choice of colors and melamine finish front. Pedestals and environmental cabinets integrate into all kinds of work environments, whether in individual workstations, team spaces or private offices. ERSA keeps frequently accessed items easily accessible. Wherever they are used, ERSA fits right in because it complements any environment or design.