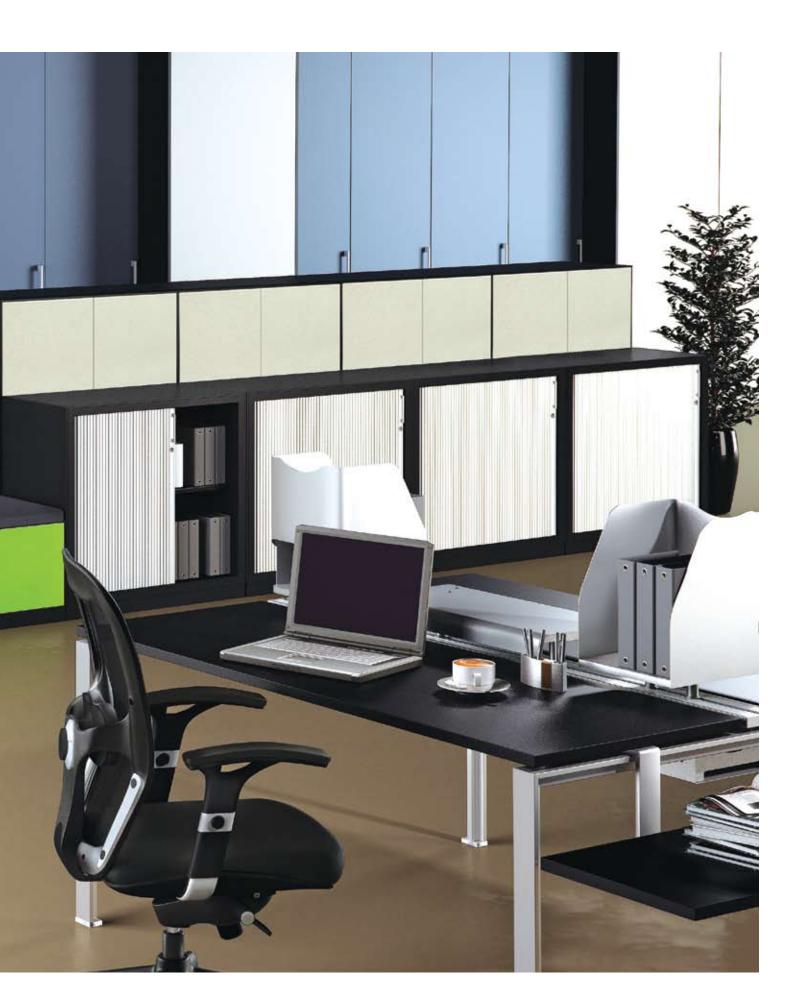

# **FUNCTIONALITY**

UNCOMMONLY VERSATILE WORKPLACE STORAGE SYSTEM

To enhance workplace performance, the range of versatile storage system keeps work materials at hand. With ERSA steel cabinets, the choices keep coming. Models include mobile pedestal, free standing book shelf cabinet, and lateral filing cabinet. Add it all up, and you have a very complete array of storage system to meet any functional and design requirement. ERSA offers attractive combinations of choice and quality at a cost conscious price. Ideal for holding files and documents, ERSA can be positioned under the work surface for handy individual storage, or placed outside workstations for archival or shared storage.

Allow ERSA to play a starring role in the performance and design of your workplace, its modularity and slim edge open up virtually endless possibilities and never anchor you to an old configuration. With choice of modules and finishes, ERSA's performance and appearance are provided exactly as needed for individual, group and workplace.