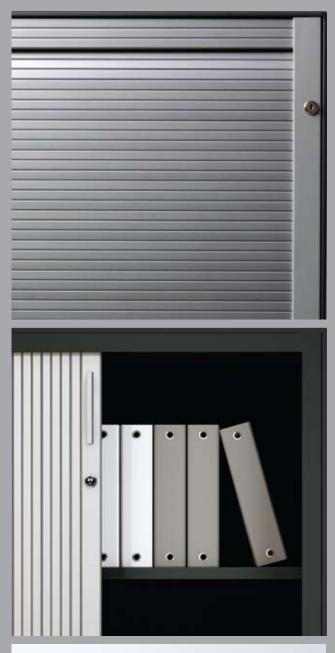

### 04 : VERTICAL TAMBOUR DOOR

When space is constrained, but lockable storage is needed. Tambour door is the solution, rolled back inside the cabinet and allow space to be fully utilized.

#### 05 : HORIZONTAL TAMBOUR DOOR

When space is constrained, but lockable storage is needed. Tambour door is the solution, rolled back inside the cabinet and allow space to be fully utilized.

### 06: PULL-OUT CABINET

Pull-out cabinet allows user to easily access the number of vertical files. Vertical U-type handle is designed for better access with our standard locking mechanism.