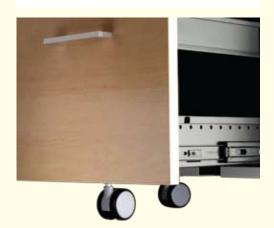

#### ADDITIONAL SUPPORT WHEEL

With additional support wheel, it ensures the stability of pedestal while allows you to fully access the bottom drawer.

More quiet and smooth sliding from double ball bearing system, also allows fully access the drawers.