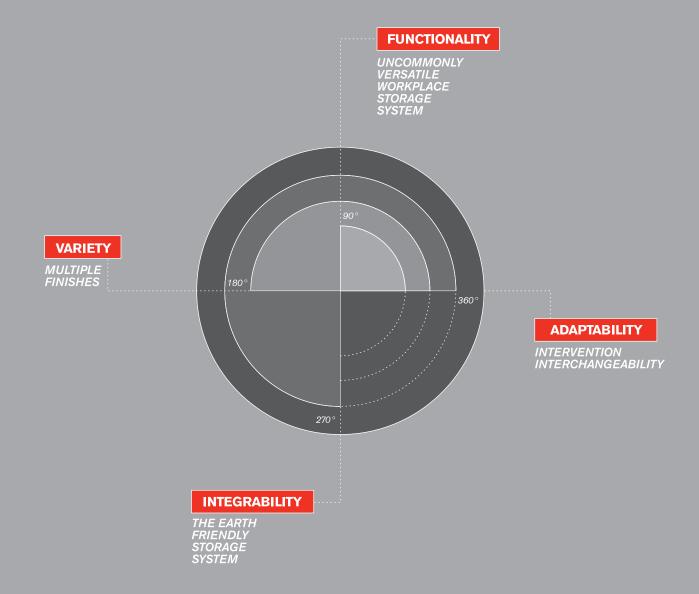

# **FUNCTIONALITY**

UNCOMMONLY VERSATILE WORKPLACE STORAGE SYSTEM

To enhance workplace performance, the range of versatile storage system keeps work materials at hand. With ERSA steel cabinets, the choices keep coming. Models include mobile pedestal, free standing book shelf cabinet, and lateral filing cabinet. Add it all up, and you have a very complete array of storage system to meet any functional and design requirement. ERSA offers attractive combinations of choice and quality at a cost conscious price. Ideal for holding files and documents, ERSA can be positioned under the work surface for handy individual storage, or placed outside workstations for archival or shared storage.

# INTEGRABILITY

THE EARTH FRIENDLY STORAGE SYSTEM

Choose from variety of height and finishes to create a pedestal that's just perfectly fit right under the work surface or match adjacent furniture with a choice of colors and melamine finish front. Pedestals and environmental cabinets integrate into all kinds of work environments, whether in individual workstations, team spaces or private offices. ERSA keeps frequently accessed items easily accessible. Wherever they are used, ERSA fits right in because it complements any environment or design.

INTERVENTION INTERCHANGEABILITY

When you have many kinds of media to deal with, along with individual storage, you want products that can efficiently handle them all. ERSA storage cases, book cases and storage cabinets have the capacity and option to do the job.

Allow ERSA to play a starring role in the performance and design of your workplace, its modularity and slim edge open up virtually endless possibilities and never anchor you to an old configuration. With choice of modules and finishes, ERSA's performance and appearance are provided exactly as needed for individual, group and workplace.