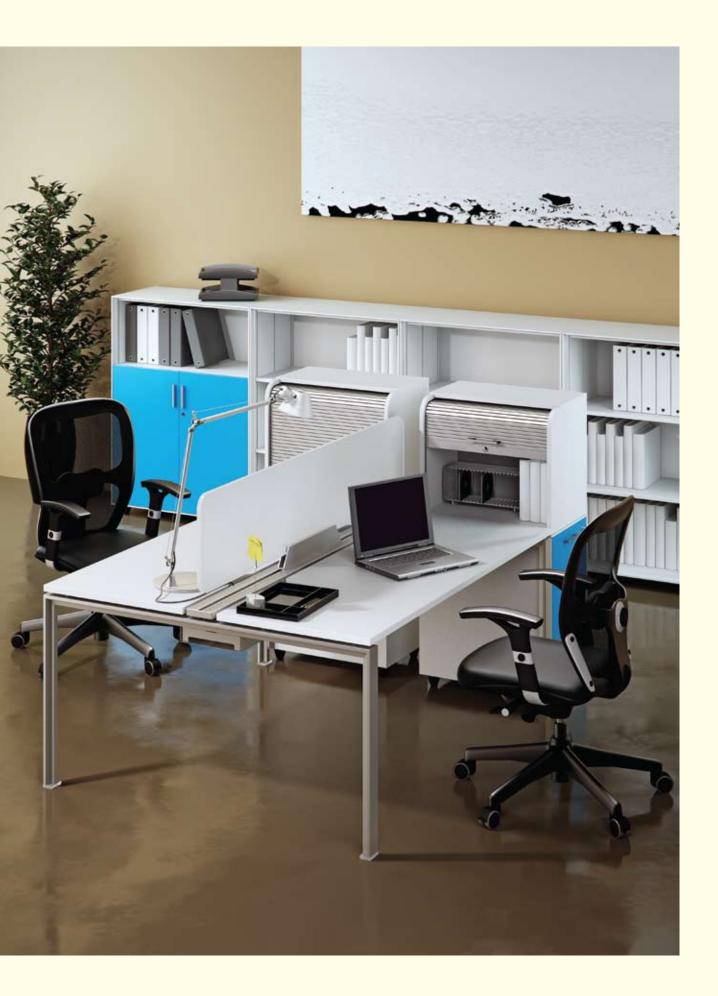

# **FUNCTIONALITY**

UNCOMMONLY VERSATILE WORKPLACE STORAGE SYSTEM

To enhance workplace performance, the range of versatile storage system keeps work materials at hand. With ERSA steel cabinets, the choices keep coming. Models include mobile pedestal, free standing book shelf cabinet, and lateral filing cabinet. Add it all up, and you have a very complete array of storage system to meet any functional and design requirement. ERSA offers attractive combinations of choice and quality at a cost conscious price. Ideal for holding files and documents, ERSA can be positioned under the work surface for handy individual storage, or placed outside workstations for archival or shared storage.

Allow ERSA to play a starring role in the performance and design of your workplace, its modularity and slim edge open up virtually endless possibilities and never anchor you to an old configuration. With choice of modules and finishes, ERSA's performance and appearance are provided exactly as needed for individual, group and workplace.