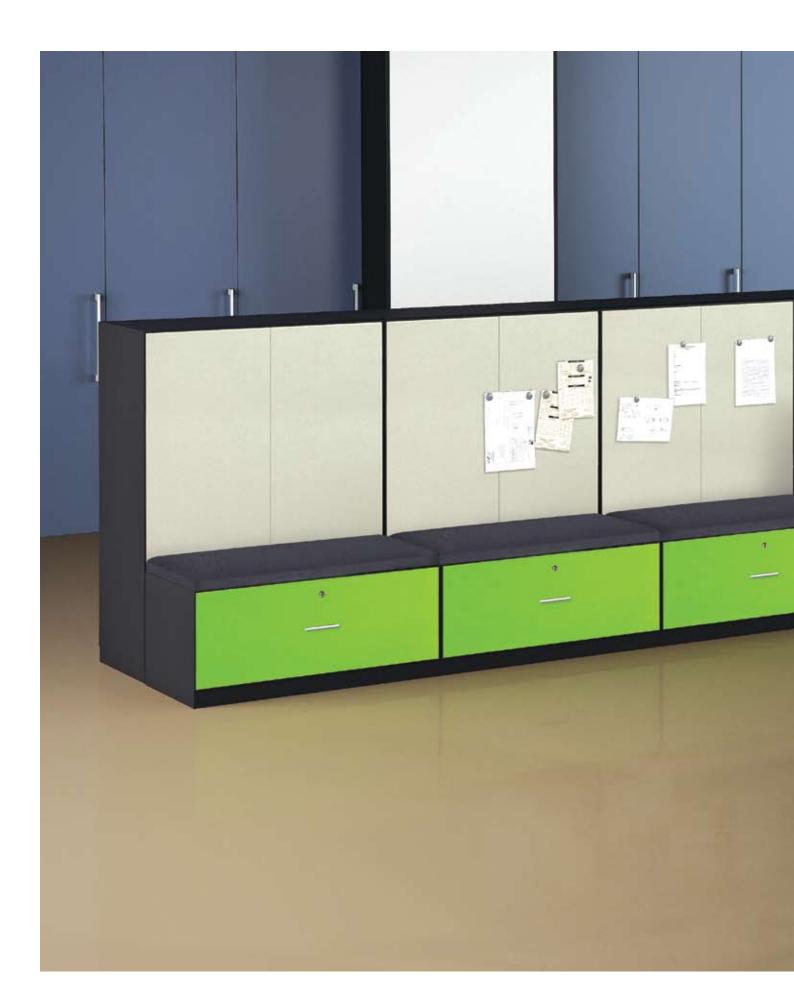

# **SEAT CUSHION**

It is made from 40mm. thick foam jacketed with vinyl. To expand the function of pedestal, the top cushion can be placed on top of it and change it to a temporary seating. It is available in two colors, ivory white and black.

## SKIRTING

Four adjustable floor glides provide up to 8mm. of height adjustment, simplifying leveling on uneven floor surfaces. An optional skirting to match cabinet can be specified to provide clean and neat at the bottom.