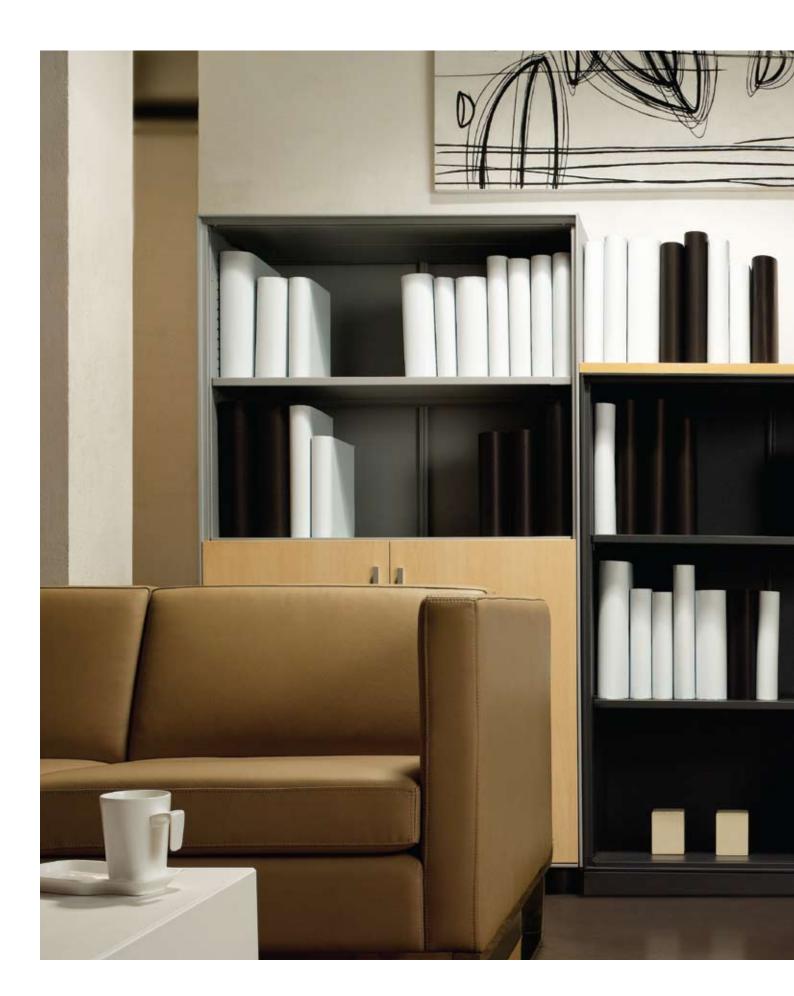

# **FUNCTIONALITY**

UNCOMMONLY VERSATILE WORKPLACE STORAGE SYSTEM

To enhance workplace performance, the range of versatile storage system keeps work materials at hand. With ERSA steel cabinets, the choices keep coming. Models include mobile pedestal, free standing book shelf cabinet, and lateral filing cabinet. Add it all up, and you have a very complete array of storage system to meet any functional and design requirement. ERSA offers attractive combinations of choice and quality at a cost conscious price. Ideal for holding files and documents, ERSA can be positioned under the work surface for handy individual storage, or placed outside workstations for archival or shared storage.

# INTEGRABILITY

THE EARTH FRIENDLY STORAGE SYSTEM

Choose from variety of height and finishes to create a pedestal that's just perfectly fit right under the work surface or match adjacent furniture with a choice of colors and melamine finish front. Pedestals and environmental cabinets integrate into all kinds of work environments, whether in individual workstations, team spaces or private offices. ERSA keeps frequently accessed items easily accessible. Wherever they are used, ERSA fits right in because it complements any environment or design.

### 01 : OPEN SHELF

All freestanding and mobile bookcases have steel shelves adjustable in 32mm. increments for various heights of books and binders.