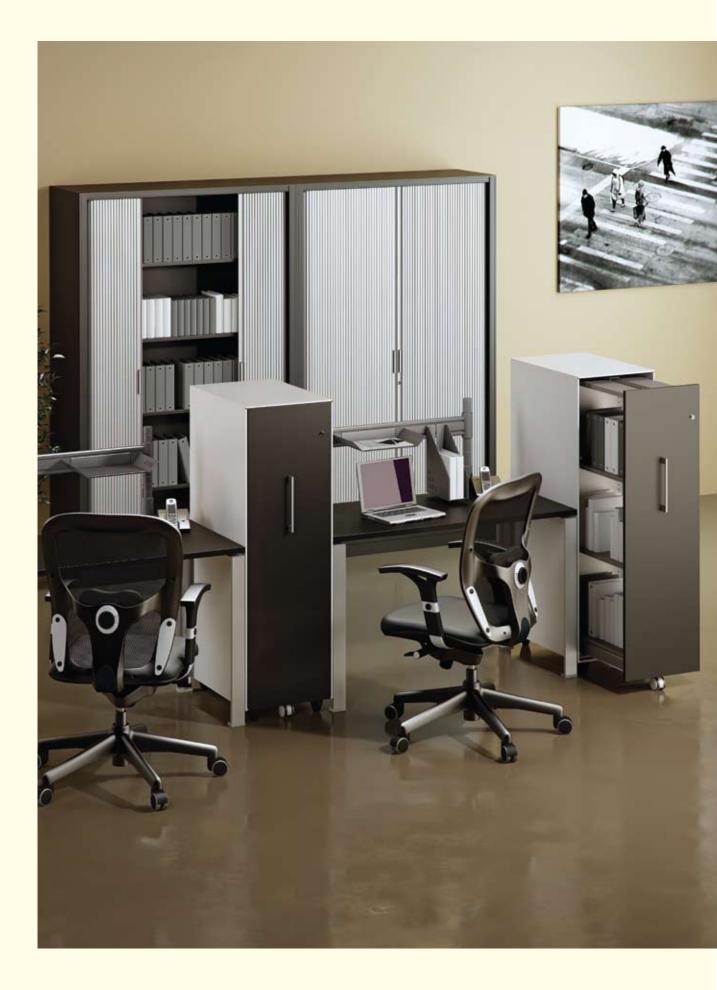

# **360° VERSATLITY**

VARIETY OF STEEL CABINET LINE FROM PEDESTALS TO LATERAL FILE CABINETS MAKE UP OUR ERSA PORTFOLIO FEATURING THE RIGHT COMBINATION OF STRENGTH, SECURITY, FUNCTIONALITY AND APPEARANCE THAT USUALLY FOUND IN MORE EXPENSIVE STORAGE, ERSA IS NOT ONLY ABOUT BUSINESS AS NORMAL. IT IS ALSO ABOUT MAKING A BOLD STATEMENT IN YOUR WORKPLACE. IT CAN BE SEEN AS FURNITURE, PERFECTLY AT HOME IN A LOUNGE, CONFERENCE ROOM OR EXECUTIVE OFFICE. BECAUSE OF ITS VERSATILITY, ERSA PROMOTES STORAGE FROM THE BACK ROOM TO ANY ROOMS. LIKE RICH SUMMER MAPLE IN YOUR FAVORITE FINISH, OR COLORFUL POWDER COATED STEEL CABINET DOORS TO THE MOST STANDARD STORAGE MATERIAL. ADD CASTERS TO MOVE IT AROUND YOUR OFFICE OR RAISE IT UP ON ADJUSTABLE GLIDES TO ELEVATE THE APPEARANCE TO THE NEW LEVEL IS ONE OF THE FEATURES. WITH ERSA YOU WILL NEVER STUCK WITH TYPICAL STORAGE AGAIN.

# **FUNCTIONALITY**

UNCOMMONLY VERSATILE WORKPLACE STORAGE SYSTEM

To enhance workplace performance, the range of versatile storage system keeps work materials at hand. With ERSA steel cabinets, the choices keep coming. Models include mobile pedestal, free standing book shelf cabinet, and lateral filing cabinet. Add it all up, and you have a very complete array of storage system to meet any functional and design requirement. ERSA offers attractive combinations of choice and quality at a cost conscious price. Ideal for holding files and documents, ERSA can be positioned under the work surface for handy individual storage, or placed outside workstations for archival or shared storage.

# INTEGRABILITY

THE EARTH FRIENDLY STORAGE SYSTEM

Choose from variety of height and finishes to create a pedestal that's just perfectly fit right under the work surface or match adjacent furniture with a choice of colors and melamine finish front. Pedestals and environmental cabinets integrate into all kinds of work environments, whether in individual workstations, team spaces or private offices. ERSA keeps frequently accessed items easily accessible. Wherever they are used, ERSA fits right in because it complements any environment or design.