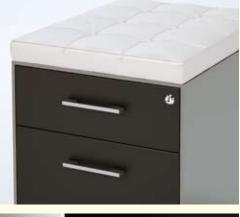

# **SEAT CUSHION**

It is made from 40mm. thick foam jacketed with vinyl. To expand the function of pedestal, the top cushion can be placed on top of it and change it to a temporary seating. It is available in two colors, ivory white and black.