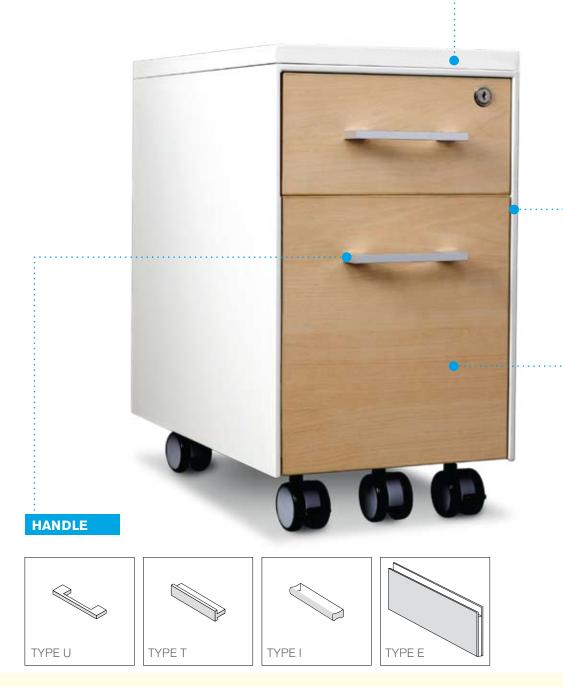

### 02: HINGED DOOR

Hinged door with self-closed mechanism open to 110 degrees and are available in choice of finishes. Key-alike system is also specifiable.

Every drawer has full extension, steel ball bearing slide as a standard.

#### ADDITIONAL SUPPORT WHEEL

With additional support wheel, it ensures the stability of pedestal while allows you to fully access the bottom drawer.

More quiet and smooth sliding from double ball bearing system, also allows fully access the drawers.