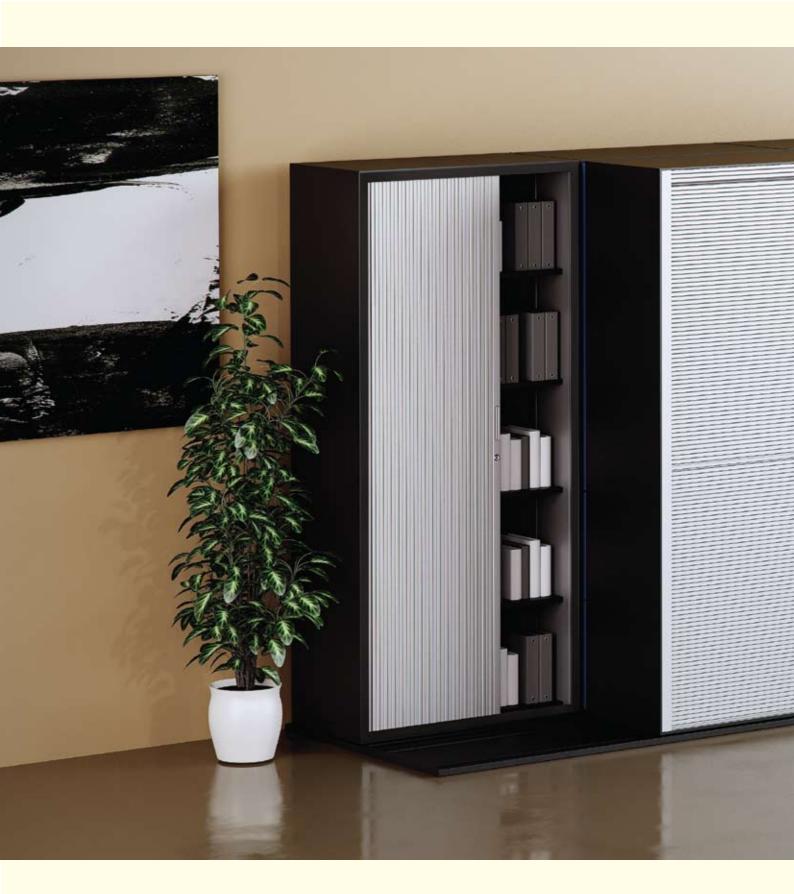

### 04 : VERTICAL TAMBOUR DOOR

When space is constrained, but lockable storage is needed. Tambour door is the solution, rolled back inside the cabinet and allow space to be fully utilized.

#### 05 : HORIZONTAL TAMBOUR DOOR

When space is constrained, but lockable storage is needed. Tambour door is the solution, rolled back inside the cabinet and allow space to be fully utilized.