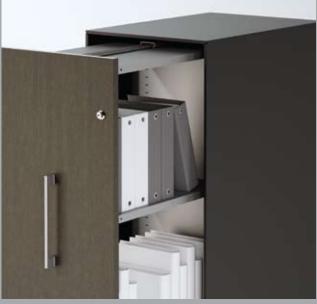

### 06: PULL-OUT CABINET

Pull-out cabinet allows user to easily access the number of vertical files. Vertical U-type handle is designed for better access with our standard locking mechanism.

### 04 : VERTICAL TAMBOUR DOOR

When space is constrained, but lockable storage is needed. Tambour door is the solution, rolled back inside the cabinet and allow space to be fully utilized.

#### 05 : HORIZONTAL TAMBOUR DOOR

When space is constrained, but lockable storage is needed. Tambour door is the solution, rolled back inside the cabinet and allow space to be fully utilized.