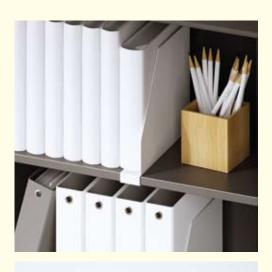

# **BOOK DIVIDER**

It is made from 0.7mm. powder coated steel. To keep books and folders organized. Two color options are available, pearl silver and arabica black.