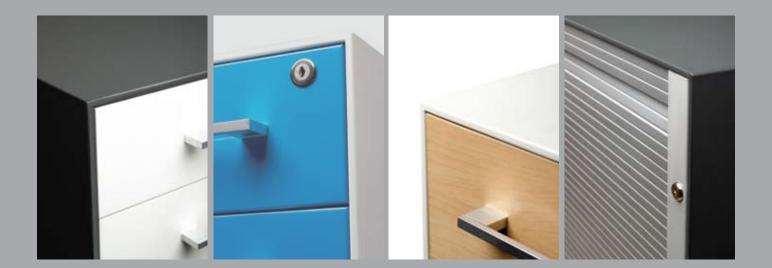

\*Colors shown may differ slightly from actual product.

Storage cases, book cases and storage cabinets complement the work environment in both appearance and dimension. The range of finishes, heights and functionalities let them match the height of other furniture and system components. With choice of standard paint colors and several pull styles and more options of wood front can be specified to blend in any environment. ERSA can be an integral part of your workplace.

INTERVENTION INTERCHANGEABILITY

When you have many kinds of media to deal with, along with individual storage, you want products that can efficiently handle them all. ERSA storage cases, book cases and storage cabinets have the capacity and option to do the job.