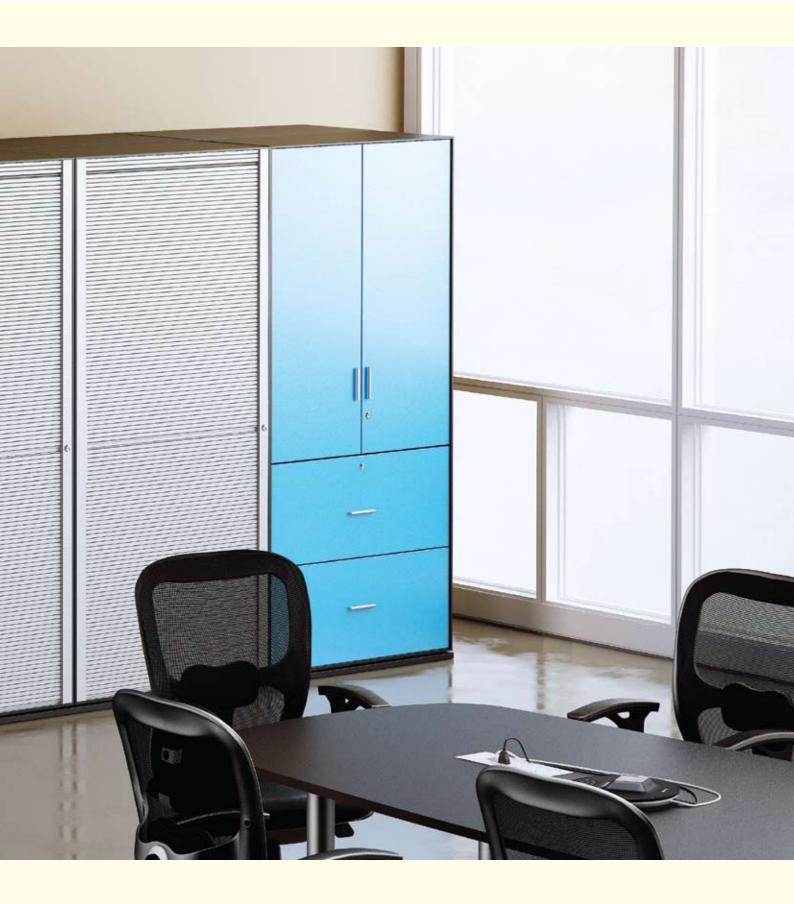

# **FUNCTIONALITY**

UNCOMMONLY VERSATILE WORKPLACE STORAGE SYSTEM

To enhance workplace performance, the range of versatile storage system keeps work materials at hand. With ERSA steel cabinets, the choices keep coming. Models include mobile pedestal, free standing book shelf cabinet, and lateral filing cabinet. Add it all up, and you have a very complete array of storage system to meet any functional and design requirement. ERSA offers attractive combinations of choice and quality at a cost conscious price. Ideal for holding files and documents, ERSA can be positioned under the work surface for handy individual storage, or placed outside workstations for archival or shared storage.

# INTEGRABILITY

THE EARTH FRIENDLY STORAGE SYSTEM

Choose from variety of height and finishes to create a pedestal that's just perfectly fit right under the work surface or match adjacent furniture with a choice of colors and melamine finish front. Pedestals and environmental cabinets integrate into all kinds of work environments, whether in individual workstations, team spaces or private offices. ERSA keeps frequently accessed items easily accessible. Wherever they are used, ERSA fits right in because it complements any environment or design.

\*Colors shown may differ slightly from actual product.

Storage cases, book cases and storage cabinets complement the work environment in both appearance and dimension. The range of finishes, heights and functionalities let them match the height of other furniture and system components. With choice of standard paint colors and several pull styles and more options of wood front can be specified to blend in any environment. ERSA can be an integral part of your workplace.