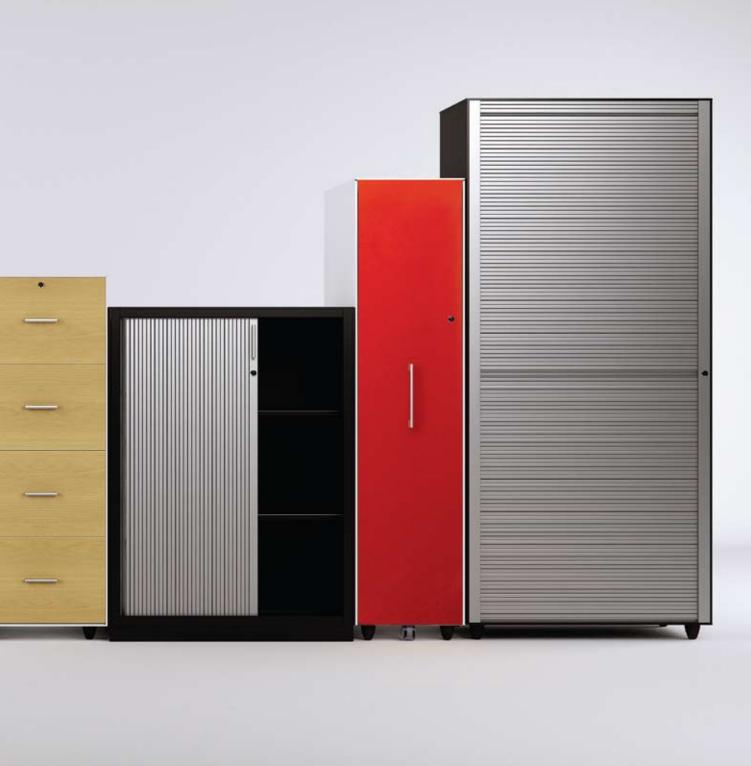

# **FUNCTIONALITY**

UNCOMMONLY VERSATILE WORKPLACE STORAGE SYSTEM

To enhance workplace performance, the range of versatile storage system keeps work materials at hand. With ERSA steel cabinets, the choices keep coming. Models include mobile pedestal, free standing book shelf cabinet, and lateral filing cabinet. Add it all up, and you have a very complete array of storage system to meet any functional and design requirement. ERSA offers attractive combinations of choice and quality at a cost conscious price. Ideal for holding files and documents, ERSA can be positioned under the work surface for handy individual storage, or placed outside workstations for archival or shared storage.

# INTEGRABILITY

THE EARTH FRIENDLY STORAGE SYSTEM

Choose from variety of height and finishes to create a pedestal that's just perfectly fit right under the work surface or match adjacent furniture with a choice of colors and melamine finish front. Pedestals and environmental cabinets integrate into all kinds of work environments, whether in individual workstations, team spaces or private offices. ERSA keeps frequently accessed items easily accessible. Wherever they are used, ERSA fits right in because it complements any environment or design.